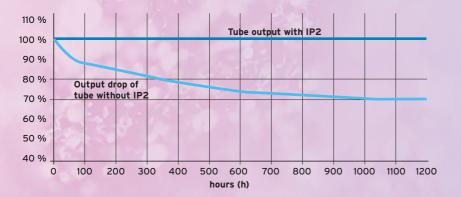

## IP2 ensures optimal energy management

Luxura Highbrid is synonymous with perfectly coordinated technology. The 'mastermind' of the system, the sophisticated IP2 control unit, provides dynamic control of energy distribution to the tubes, thereby ensuring continuous optimum output from the premium tubes throughout a specific tanning period, as well as over the life span of the tubes. The IP2 compensates the warm-up phase of the tubes, delivers energy savings of up to 25% and can prolong the lifespan of tubes up to 1200 hours with full tanning output.