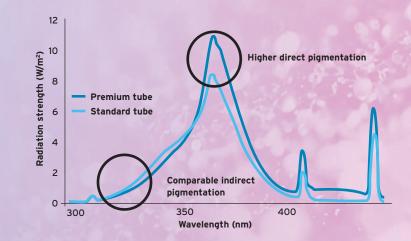

## The perfect balance between UV and collagen light with a UV+ bonus

Luxura Highbrid technology is based on a unique combination of red and blue premium tubes. Innovative tube technology gives the blue premium tubes a performance advantage, especially in the highly effective spectral range of 365 nm, which is responsible for strong direct pigmentation. At the same time, the new tube generation also offers the perfect balance between UVA and UVB. With their collagen light, the red premium tubes activate a skincare process, stimulating blood flow in the skin (more oxygen) and achieving more intensive tanning.