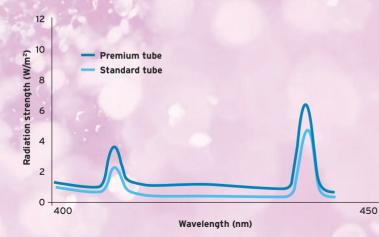

- Tanning and skin care
- Perfect balance between UV and collagen light
- O Deep blue premium UV tubes
- IP2 for optimum energy management
- O Highbrid face tanner

The blue premium tubes in the Luxura Highbrid line are easily identified by their unique dark blue colour. When compared to conventional tubes, premium tubes are optimised to make use of the entire UV spectrum, especially the highly effective spectral range of 400 - 440 nm. Their capability to use the full UV spectrum allows a more intensive tan over a comparable tanning period. Visible proof of the mechanism in the UV spectral range over 400 nm is the deep blue appearance of the premium tubes.